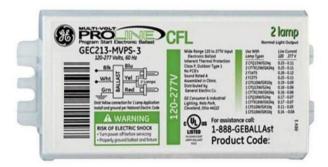

## GEC213MVPS-3W

Electronic CFL Ballasts 13-26W

**SKU #** 63089

## GENERAL

| Technology Type       | Traditional             | Length 5 in               |
|-----------------------|-------------------------|---------------------------|
| Voltage               | 120-277                 | Width 2.42 in             |
| Lamp Count            | 1 or 2                  | Height 1 in               |
| Ballast Factor        | Normal                  | Weight 0.584 lb           |
| Starting Method       | Programmed Start        |                           |
| Lamp Wiring           | Series                  | PACKAGING INFO            |
| Safety Certifications |                         | Standard Pack Quantity 10 |
| Warranty              | 5 year limited warranty | UPC 043168630894          |